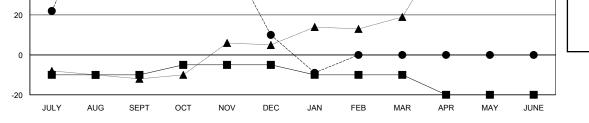

## LOCATION NEWFOUNDLAND-LABRADOR

GMT CA

| Clubs<br>RESULTS FOR 2018-2019 |   |   |   | Members<br>RESULTS FOR 2018-2019 |     |    |    |
|--------------------------------|---|---|---|----------------------------------|-----|----|----|
|                                |   |   |   |                                  |     |    |    |
| JULY/AUG/SEPT                  | 0 | 2 | 0 | JULY/AUG/SEPT                    | -10 | 98 | 27 |
| OCT/NOV/DEC                    | 1 | 0 | 1 | OCT/NOV/DEC                      | 5   | 15 | 75 |
| JAN/FEB/MAR                    | 0 | 0 | 0 | JAN/FEB/MAR                      | -5  | 13 | 32 |
| APR/MAY/JUNE                   | 0 | 0 | 0 | APR/MAY/JUNE                     | -10 | 0  | 0  |

| DROPPED CLUBS: 1 |     | 19 CLUBS OF 43 ADDED 1 OR MORE<br>NEW MEMBERS | GENDER DISTRIBUTIONMALE649 (61.23%)FEMALE411 (38.77%) |  |
|------------------|-----|-----------------------------------------------|-------------------------------------------------------|--|
| DROPPED MEMBERS  |     |                                               | Women Percentage Fiscal Year Goal: 36%                |  |
| DECEASED         | 7   | CLICK HERE FOR CUMULATIVE                     | TOTAL FAMILY UNIT MEMBERS                             |  |
| CLUB CANCELLED   | 5   | MEMBERSHIP DATA                               | FAMILY MEMBERS PAYING HALF<br>DUES                    |  |
| OTHER            | 122 |                                               |                                                       |  |
| TOTAL            | 134 |                                               |                                                       |  |

LAST YEAR MEMBERSHIP ACTUAL