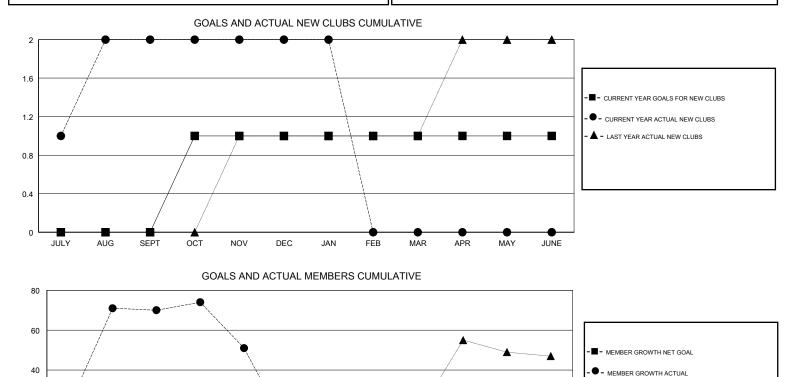

## LOCATION NEWFOUNDLAND-LABRADOR

GMT CA

| Clubs<br>RESULTS FOR 2018-2019 |   |   |   | Members<br>RESULTS FOR 2018-2019 |     |    |    |
|--------------------------------|---|---|---|----------------------------------|-----|----|----|
|                                |   |   |   |                                  |     |    |    |
| JULY/AUG/SEPT                  | 0 | 2 | 0 | JULY/AUG/SEPT                    | -10 | 98 | 27 |
| OCT/NOV/DEC                    | 1 | 0 | 1 | OCT/NOV/DEC                      | 5   | 15 | 75 |
| JAN/FEB/MAR                    | 0 | 0 | 0 | JAN/FEB/MAR                      | -5  | 13 | 32 |
| APR/MAY/JUNE                   | 0 | 0 | 0 | APR/MAY/JUNE                     | -10 | 0  | 0  |

| DROPPED CLUBS: 1 |     | 19 CLUBS OF 43 ADDED 1 OR MORE<br>NEW MEMBERS | GENDER DISTRIBUTIONMALE649 (61.23%)FEMALE411 (38.77%) |  |
|------------------|-----|-----------------------------------------------|-------------------------------------------------------|--|
| DROPPED MEMBERS  |     |                                               | Women Percentage Fiscal Year Goal: 36%                |  |
| DECEASED         | 7   | CLICK HERE FOR CUMULATIVE                     | TOTAL FAMILY UNIT MEMBERS                             |  |
| CLUB CANCELLED   | 5   | MEMBERSHIP DATA                               | FAMILY MEMBERS PAYING HALF<br>DUES                    |  |
| OTHER            | 122 |                                               |                                                       |  |
| TOTAL            | 134 |                                               |                                                       |  |